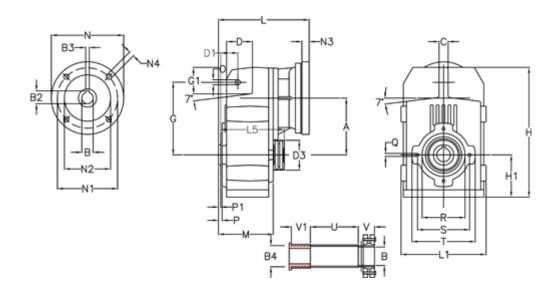

## **Measures**

| A = 150.50 | D1 = 54.0  | I5 = 180.0 | P1                                   | = 3.5    | V =  |
|------------|------------|------------|--------------------------------------|----------|------|
| B = 36     | d3 = 90    | M = 125.0  | Q                                    | = M10x17 | V1 = |
| B1 = 11    | G = 170    | N = 140    | R                                    | = 110    |      |
| B2 = 12.8  | G1 = 84.0  | N1 = 115   | S                                    | = 130    |      |
| B3 = 4     | H = 326.0  | N2 = 95    | Т                                    | = 150    |      |
| B4 = 35    | H1 = 102.0 | N4 = M8x19 | Tightening torque Nm adapter bushing | g = 6.0  |      |
| C = 20     | L = 225.5  | O = 13     | Tightening torque Nm shrink disc     | = 8.0    |      |
| D = 68.0   | L1 = 210   | P = 6.5    | U                                    | = 95.5   |      |